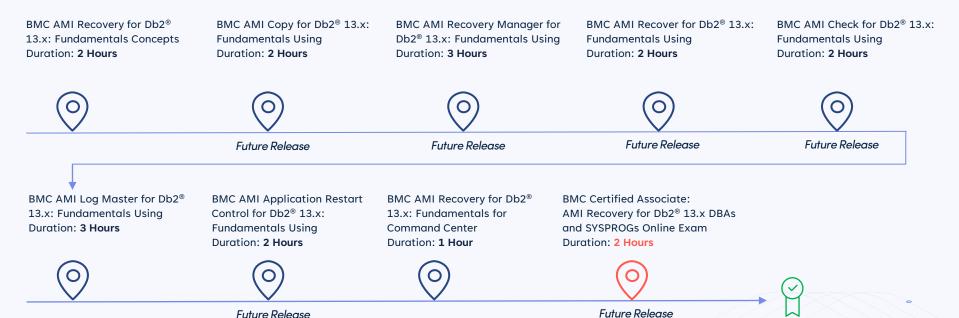

BMC AMI Recovery for Db2® 13.x: Fundamentals Concepts **Duration: 2 Hours** 

BMC AMI Copy for Db2® 13.x: Fundamentals Using **Duration: 2 Hours** 

Future Release

Future Release

BMC AMI Log Master for Db2® 13.x: Fundamentals Using **Duration: 3 Hours** 

Product versions: 12.1, 13.1

BMC AMI Check for Db2® 13.x: Fundamentals Using Duration: 2 Hours

BMC AMI Recover for Db2® 13.x: **Fundamentals Using Duration: 2 Hours** 

Future Release

Future Release

**BMC AMI Application Restart** Control for Db2® 13.x: **Fundamentals Using Duration: 2 Hours** 

BMC Certified Associate: AMI Recovery for Db2® 13.x DBAs and SYSPROGs Online Exam **Duration: 2 Hours** 

Future Release